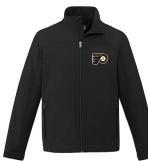

### **Soft shell Jacket**

Includes embroidery on left chest and twill logo on back